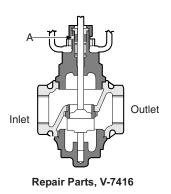

# Repair Parts For Use With V-7416 Two-Way Normally Closed Steam or Water Valve

#### Description

The available packing kits can extend the service life of the V-7416 Series Valves. No inner valve kits are available for this series of valves.

#### **Selection Chart**

| Code Number              | Callout | Description  |                  |           |  |  |  |
|--------------------------|---------|--------------|------------------|-----------|--|--|--|
|                          | Α       | Packing Kits |                  |           |  |  |  |
|                          | 1       |              | Valve Size (in.) | Stem Size |  |  |  |
| V-9999-608 <sup>1</sup>  | 1       |              | 1/2 and 3/4      | 1/4       |  |  |  |
| V-5290-6840 <sup>2</sup> | 1       |              | 1/2 through 1    | 1/4       |  |  |  |
| V-9999-613 <sup>1</sup>  | ]       |              | 1-1/4 through 2  | 3/8       |  |  |  |
| V-5290-6841 <sup>2</sup> | ]       |              |                  |           |  |  |  |