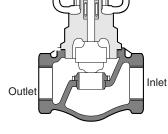

## Repair Parts For Use With V-7216 Two-Way Normally Open Steam or Water Valve

#### Description

The available packing kits can extend the service life of the V-7216 Series Valves. No inner valve kits are available for this series of valves.

#### **Selection Chart**

| Code Number              | Callout | Description  |                  |           |  |  |  |  |
|--------------------------|---------|--------------|------------------|-----------|--|--|--|--|
|                          | A       | Packing Kits |                  |           |  |  |  |  |
|                          |         |              | Valve Size (in.) | Stem Size |  |  |  |  |
| V-9999-608 <sup>1</sup>  |         |              | 1/2 and 3/4      | 1/4       |  |  |  |  |
| V-5290-6840 <sup>2</sup> |         |              | 1/2 through 1    | 1/4       |  |  |  |  |
| V-9999-613 <sup>1</sup>  | 1       |              | 1-1/4 through 2  | 3/8       |  |  |  |  |
| V-5290-6841 <sup>2</sup> | 1       |              |                  |           |  |  |  |  |

Repair Parts, V-7216

LIT-1924350