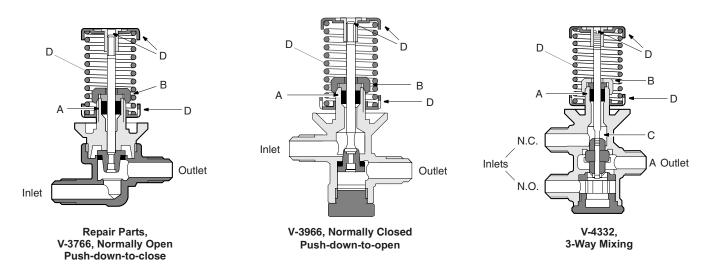

## Repair Parts for 1/2 in. Flare Valves for Use with V-3766, V-3966, V-4332, VB-3766, VB-3966, VB-4332, AV-8050, AV-8051, and AV-8052 (Flare Valve Assemblies)

## **Descripition**

The available service parts listed in the table can extend the service life of the V-3766, V-3966, V-4332, VB-3766, VB-3966, VB-4332, AV-8050, AV-8051 and AV-8052 flare valve assemblies and in many cases return the valve to near original operating performance.

## **Selection Chart**

| Code Number | Callout | Description                                                                                                                          |                                                        |                                       |  |
|-------------|---------|--------------------------------------------------------------------------------------------------------------------------------------|--------------------------------------------------------|---------------------------------------|--|
|             | Α       | Ring Pack Packing Kits:                                                                                                              |                                                        |                                       |  |
| V-9999-608  |         | 5                                                                                                                                    | Single pack                                            |                                       |  |
| V-9999-610  |         | 1                                                                                                                                    | 10 pack (contains enough material to repack 10 valves) |                                       |  |
| V-9999-630  |         | 5                                                                                                                                    | 50 pack (contains U-Cups                               | and O-Rings only to repack 50 valves) |  |
| V-3752-646  | В       | Gland Nut                                                                                                                            |                                                        |                                       |  |
|             | С       | Stem and Disc Assembly: includes valve stem, upper and lower modulating plug, lock pins, disc and swivel, packings, and lower O-ring |                                                        |                                       |  |
|             |         | ١                                                                                                                                    | Valve Size (in.)                                       | Max Cv                                |  |
| V-4332-615  |         | 1                                                                                                                                    | 1/2 (V-4332, VB-4332)                                  | 1.2                                   |  |
| V-4332-616  |         | 1                                                                                                                                    | 1/2 (V-4332, VB-4332)                                  | 2.0                                   |  |
|             | D       | Spring Kit: Spring, Upper and Lower Spring Seat, Stem Extension and Lock Screw, Instructions                                         |                                                        |                                       |  |
|             |         | \                                                                                                                                    | Valve Size (in.)                                       | Range (PSIG)                          |  |
| V-3754-6009 |         | 1                                                                                                                                    | 1/2                                                    | 9 to 13 (V-3966 only)                 |  |
| V-4332-6001 |         | 1                                                                                                                                    | 1/2                                                    | 4 to 8 (V-4332 only)                  |  |
| V-3752-6022 | 1       | 1                                                                                                                                    | 1/2                                                    | 9 to 13 (V-4332 only)                 |  |
| V-3754-6010 |         | 1                                                                                                                                    | 1/2                                                    | 3 to 6 (V-3766 only)                  |  |